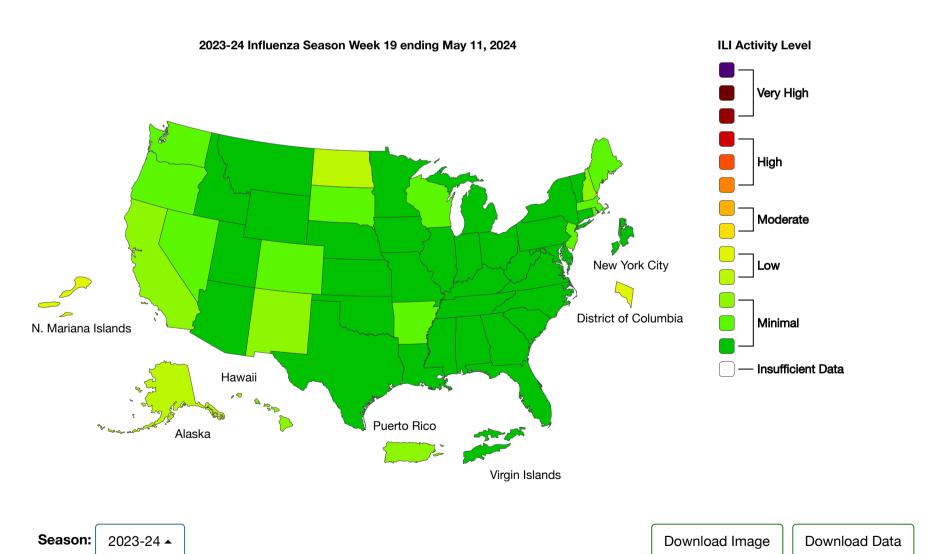

## Weekly US Map: Influenza Summary Update Updated May 17, 2024

## A Weekly Influenza Surveillance Report Prepared by the Influenza Division Outpatient Respiratory Illness Activity Map Determined by Data Reported to ILINet

This system monitors visits for respiratory illness that includes fever plus a cough or sore throat, also referred to as ILI, not laboratory confirmed influenza and may capture patient visits due to other respiratory pathogens that cause similar symptoms.

(https://www.cdc.gov/flu/weekly/flureport.xml)View Full Screen (http://gis.cdc.gov/grasp/fluview/main.html)

Last Reviewed: May 17, 2024, 11:00 AM